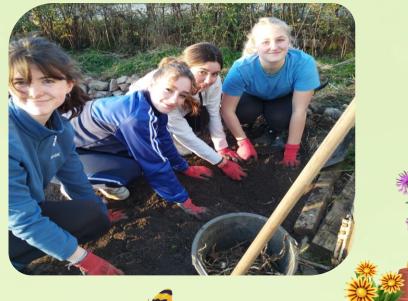

# Preparatory Work

# Keeping Records

Hidleton College

Erasmus+ Enriching lives, opening minds.

**Botanical Name:** Diplotaxis tenuifolia

Family:

Brassicacea

Native Range:

Mediterranean